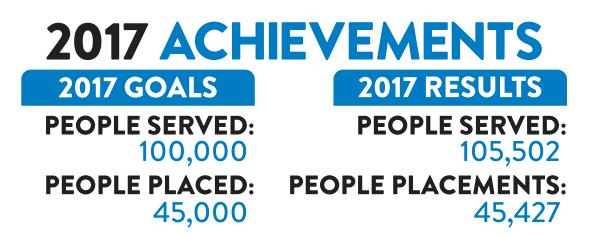

Goodwill career centers and community outreach efforts helped place more than 45,000 Arizonans in jobs.

More than 1,000 veterans connected to Arizona jobs after using Goodwill career services in 2017.

90 retail locations earned \$156.6 million in revenue. Total annual revenue: \$162.7 million.